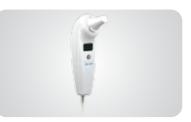

#### Temperature(option)

| Measuring range:    | 32°C~43°C        |
|---------------------|------------------|
| Measuring accuracy: | <b>± 0.2</b> °C  |
| Measuring time:     | ≤ 5 seconds      |
| Measuring probe:    | Infrared ear pro |
|                     |                  |

Neonate wrap sensor

Pediatric clip sensor

Infrared ear thermometer