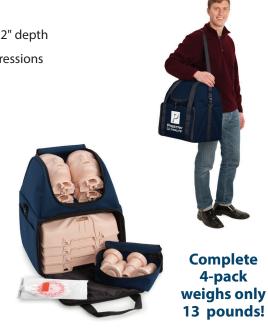

# PRESTAN ADULT MANIKINS 4-PACK

SKU: PP-AM-400M-MS

The Prestan Professional Training Manikin series is unlike any other on the market. Uniquely designed for realistic experiences, they are available individually or in sets of four for group training. The manikins are designed to match the real-life CPR experience.

Realistic to the eye and the touch, the Prestan adult professional manikin is uniquely designed as a clamshell that accommodates an easy-to-insert face shield/lung bag.

Prestan's revolutionary new CPR Rate Monitor allows for instant feedback to both instructor and student regarding the rate of chest compression. This allows each student to gauge their rate of compressions on their own as well as allowing the instructor to monitor several students quickly and easily.

And with our patented face/head tilt, the Prestan Professional Adult Manikin simulates the way an actual victim's head would move if he required CPR.

In addition, the unique construction of our manikins incorporates a mechanism to help them use the correct force to compress the chest to the correct depth. It comes with 50 A/C face-shield lung bags and a nylon carrying case.

## Features:

- Life-like features and weight allows for realistic adult/child CPR training
- Sculpted body contours and realistic skin feel help prepare students for reallife rescues
- A unique clamshell design that accommodates an easy-to-insert face shield lung bag
- CPR Rate Monitor allows for instant feedback to both instructor and student regarding the rate of chest compression
- Includes 4 Manikin with CPR Monitor, Face-Shield Lung Bags, and Nylon Carrying Case.