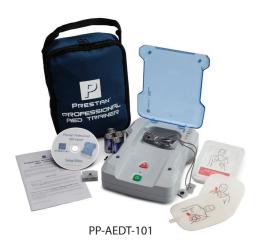

# PRESTAN® PROFESSIONAL AED TRAINER

# **Prestan® Professional AED Trainer**

The **Prestan Professional AED Trainer** provides quality, durability and affordability like no other trainer in the market. Clear, confident voice instructions that provide easy-to-follow directions and preconfigured scenarios make training students easier. The Prestan Professional AED Trainer carries a three (3) year warranty.

# Prestan Professional Single AED Trainer

- Includes one set of Adult Pads w/Case, batteries, instructions and a carrying case
- Compatible with any CPR manikins
- Can be used to train in both semi-automatic and fully-automatic versions
- Metronome and counts upward by 10's ending at 30 to help the student with chest compressions
- KIT includes Pediatric Pad w/Case and Remote Control

# PRESTAN AED TRAINER ITEM LIST