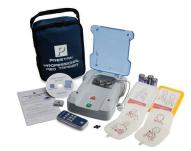

# PRESTAN® PROFESSIONAL AED TRAINER

# **Prestan® Professional AED Trainer**

The **Prestan Professional AED Trainer** provides quality, durability and affordability like no other trainer in the market. Clear, confident voice instructions that provide easy-to-follow directions and preconfigured scenarios make training students easier. The Prestan Professional AED Trainer carries a three (3) year warranty.

# Prestan Professional Single AED Trainer

- Includes one set of Adult Pads w/Case, batteries, instructions and a carrying case
- Compatible with any CPR manikins
- Can be used to train in both semi-automatic and fully-automatic versions
- Metronome and counts upward by 10's ending at 30 to help the student with chest compressions
- KIT includes Pediatric Pad w/Case and Remote Control