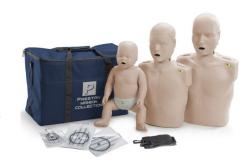

# PRESTAN COLLECTION CPR MANIKINS

SKU: PP-FM-300M-MS

The Prestan Professional Training Manikin series is unlike any other on the market. Uniquely designed for realistic experiences, they are available individually or in sets of four for group training. The manikins are designed to match the real-life CPR experience.

# PRESTAN FAMILY PACK CPR MANIKINS

SKU: PP-FM-500M-MS

The Prestan Professional Training Manikin series is unlike any other on the market. Uniquely designed for realistic experiences, they are available individually or in sets of four for group training. The manikins are designed to match the real-life CPR experience.