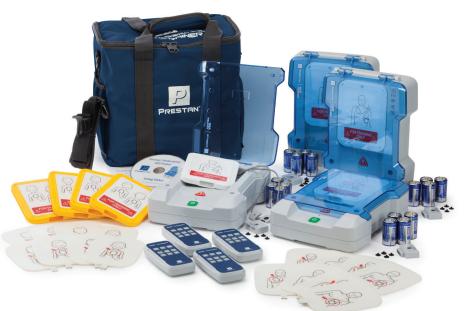

# PRESTAN AED TRAINER ITEM LIST

# PP-AEDT-101 (Single AED Trainer) # PP-AEDT-401 (4-Pack AED Trainers)

# PP-AEDT-KIT-401 (4-Pack AED Trainer Kit)