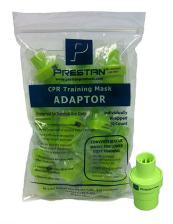

# **PRESTAN MASKS ADAPTERS**

**SKU:** 10076-PPA

Use this affordable, disposable adapter in place of expensive mask valves for costeffective training. It features an integral air filter that obstructs the flow of contaminants. Fits all standard rescue masks (15mm I.D. or 22mm O.D.).

## \*For training purposes only.

## Features:

- It features an integral air filter that obstructs the flow of contaminants.
- Fits all standard rescue masks
- Rescue mask not included

## **Read More**