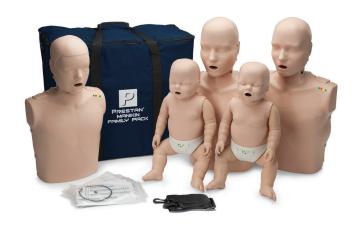

# PRESTAN FAMILY PACK CPR MANIKINS

SKU: PP-FM-500M-MS

The Prestan Professional Training Manikin series is unlike any other on the market. Uniquely designed for realistic experiences, they are available individually or in sets of four for group training. The manikins are designed to match the real-life CPR experience.

In CPR training, a precise feedback indicator is vital. Prestan's revolutionary CPR Rate Monitor provides instant feedback to both instructor and student on the correct compression depth. It enables each student to individually gauge their compression rate as well as allowing the instructor to monitor several students simultaneously. It is equipped with a unique Clicker Mechanism that gives an alert sound when the correct compression depth is reached. This helps ensure the students are using the correct force when administering CPR compressions.

#### Features:

- CPR feedback monitor that meets the 2015 AHA CPR guidelines for Adult Manikin.
- Available in Adult, Child, and Infant models.
- Realistic looking and performing manikin is more acceptable to both instructors and students.
- Far easier and faster to carry and set up at training sites.
- Patented face/head tilt simulates how an actual victim's head would move if he required CPR and teaches students how to properly open the airway.
- Easily inserted face-shield/lung-bag provides visual chest rise to ensure students receive the most accurate and realistic training.
- The face shield is secured so it won't slip and there's no need for adhesives.
- Prestan Manikins are not made with natural rubber latex.