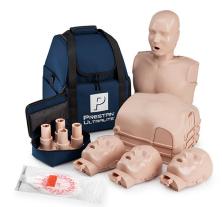

# **PRESTAN ULTRALITE® MANIKINS**

SKU: PP-ULM-100-MS

This is PRESTAN's most portable CPR manikin yet! It is amazingly easy to set up and sold in a convenient and lightweight package for efficient training-on-the-go. This durable vinyl and latex-free manikin offer an affordable tool for CPR training with all the quality and realism you expect from PRESTAN.

## Features:

- Uniquely fast and easy to set-up.
- Stackable torso and head generate a compact package for transporting.
- Clamshell torso opening provides quick access for the easy-to-insert lung bag.
- Realistic skin resists dirt, grime, and grease.
- Adequate upper chest sizing facilitates AED pad placement and training.
- Visual anatomy landmarks reinforce proper hand placement for compressions.
- Head-tilt illustrates how to open the airway and allows each student to observe a true chest rise when the proper head-tilt chin-lift technique is used.
- Life tested to a half-million compressions.
- The manikin is easy to clean.