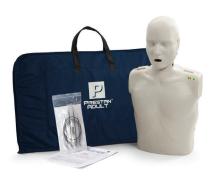

# PRESTAN ADULT MANIKINS

SKU: PP-AM-100M-MS

The PRESTAN Professional Training Manikin series is unlike any other on the market. Uniquely designed for realistic experiences, they are available individually or in sets of four for group training. CPR manikins are designed to match the real-life CPR experience.

## Features:

- Fully compliant with current industry guidelines, including the most recent AHA Integrated Feedback Directive.
- Realistic looking and performing manikin is more acceptable to both instructors and students.
- Far easier and faster to carry and set up at training sites.
- Patented face/head tilt simulates how an actual victim's head would move if he required CPR and teaches students how to properly open the airway.
- Easily inserted face-shield/lung-bag provides visual chest rise to ensure students receive the most accurate and realistic training.
- The face shield is secured so it won't slip and there's no need for adhesives.
- Manikins are available with the CPR Feedback Monitor Monitors may also be purchased separately to easily install into non-monitored Prestan Professional Manikins.
- Prestan CPR Manikins are not made with natural rubber latex.