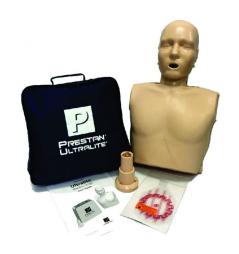

# **PRESTAN ULTRALITE® MANIKINS**

SKU: PP-ULM-100-MS

This is PRESTAN's most portable CPR manikin yet! It is amazingly easy to set up and sold in a convenient and lightweight package for efficient training-on-the-go. This durable vinyl and latex-free manikin offer an affordable tool for CPR training with all the quality and realism you expect from PRESTAN.

## Features:

- Uniquely fast and easy to set-up.
- Stackable torso and head generate a compact package for transporting.
- Clamshell torso opening provides quick access for the easy-to-insert lung bag.
- Realistic skin resists dirt, grime, and grease.
- Adequate upper chest sizing facilitates AED pad placement and training.
- Visual anatomy landmarks reinforce proper hand placement for compressions.
- Head-tilt illustrates how to open the airway and allows each student to observe a true chest rise when the proper head-tilt chin-lift technique is used.
- Life tested to a half-million compressions.
- The manikin is easy to clean.