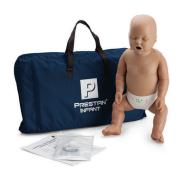

# PRESTAN INFANT MANIKIN

SKU: PP-IM-100M-MS

Life-like features and weight allows for realistic infant CPR training. Sculpted body contours and realistic skin feel help prepare students for real-life rescues. A head that simulates the way an actual infant's head would move. Face/head tilt enhances the CPR learning experience and teaches students how to open the airway during CPR. Available in single or 4 packs.

## Features:

- Realistic looking and performing manikin is more acceptable to both instructors and students.
- Far easier and faster to carry and set up at training sites.
- Patented face/head tilt simulates how an actual victim's head would move if he required CPR and teaches students how to properly open the airway.
- Easily inserted face-shield/lung-bag provides visual chest rise to ensure students receive the most accurate and realistic training.
- The face shield is secured so it won't slip and there's no need for adhesives.
- Manikins are available with the CPR Feedback Monitor Monitors may also be purchased separately to easily install into non-monitored Prestan Professional Manikins.
- Prestan Manikins are not made with natural rubber latex.