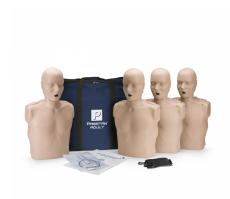

# **PRESTAN INFANT MANIKINS 4-PACK**

SKU: PP-IM-400M-MS

This AHA Compliant, 4-Pack of Prestan Infant Manikins-Medium Tone comes equipped with Compression Depth Clicker Feedback Devices and Compression Rate Monitor Feedback Devices.

This 4-Pack of Manikins will optimize your training program by ensuring the student's Compression Depth and Compression Rate are reached with an audible 'clicking' sound and LED indicators provided by 2 separate feedback devices. Additional Items Included: 50 Infant Lung Bags, an Instruction Sheet, and a nylon carrying case.

#### Features:

- LED indicators on the infant's diaper allow for instant feedback to both instructor and student regarding the accuracy of chest compressions.
- The realistically sized 100% Latex Free infant has a pinch-able nose. "Flick their feet" reminds students to check for the level of consciousness – easily taught since the manikin has fully formed legs with feet. Moveable arms even allow for brachial pulse checks.
- Practice conscious choking back blows on the infants' padded upper back portion.
- The easy to insert lung-bag speeds manikin setup.
- The face-shield is secured so it won't slip and there's no need for adhesives.
- Realistic skin resists dirt, grime, grease, and even adhesive build up from AED electrodes!
- Visual anatomy 'landmarks' such as clavicles, an accurate nipple line, sternum, and xiphoid process facilitates the practice of choking skills as well as reinforcing proper finger placement for compressions.
- A tiltable head illustrates how to open the airway and allows each student to observe a true chest rise when a proper head-tilt chin-lift technique is used.
- The infant's head structure is capable of demonstrating the jaw-thrust
- Audible clicker mechanism increases the student's confidence in administering adequate depth of compressions.
- Manikins are capable of being cleaned and decontaminated per CDC quidelines.