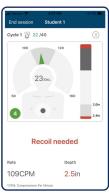

# The PRESTAN CPR Feedback App

Providing high-quality, real-time, advanced CPR feedback via a Bluetooth® connection with the PRESTAN Professional Adult Series 2000 Manikin. Advanced CPR feedback (includes rate, depth, recoil, ventilation, and hands-off time) is monitored, easily displayed, and available for reporting allowing students to self-monitor performance and gain confidence during CPR training.

The visual feedback gives students a real life feel of delivering 100-120 compressions per minute. Lights continually signal rate progression, confirming compressions are within the 100- 120 cpm range recommended by the Industry Guidelines. The yellow light will blink if the 120 cpm upper limit is exceeded, warning students to slow down. Instructors can monitor several students quickly and easily.

In addition to the visual feedback, students will also hear an audible beep as the chest is pushed to the appropriate depth of 2.0 -2.4 inches allowing them to experience the true force needed to deliver real life chest compressions.