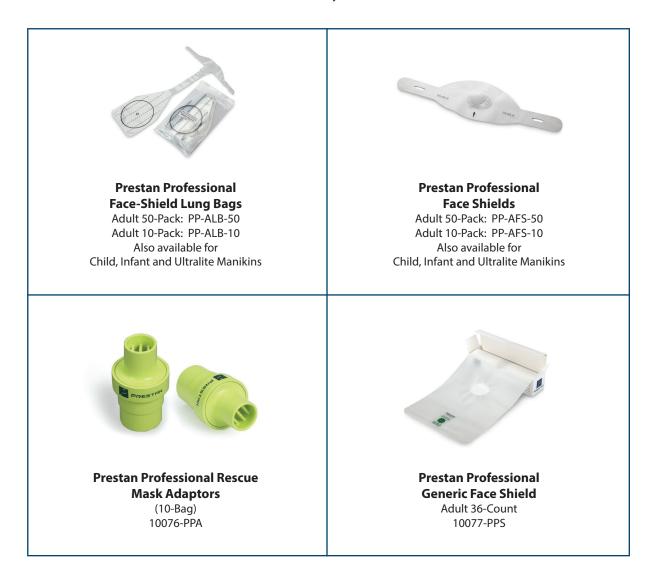

# PRESTAN PROFESSIONAL ULTRALITE 50PCS FACE-SHIELD / LUNG BAG

**SKU:** PP-ULB-50

The face shield lung bag delivers a realistic experience of a full chest rise during CPR training. These lung bags fit the Prestan Ultralite series CPR manikins only.

This pack includes 50 lung bags. Insertion of the one-piece lung bag design is a breeze! Fold it up, slide it in and you are ready for training.

## Features:

- Easy to insert
- Work with Prestan Ultralite CPR Manikins
- No tools necessary to insert

# PRESTAN PROFESSIONAL INFANT 50PCS FACE-SHIELD / LUNG BAG

**SKU:** PP-ILB-50

Replacement for Manikin Face Shield Lung Bags

# Features:

- Prestan Manikin Replacement Face Shield Lung Bags
- Clear plastic inflatable lungs
- Easy to insert
- Disposable

# PRESTAN PROFESSIONAL ADULT 50PCS FACE-SHIELD / LUNG BAG

**SKU:** PP-ALB-50

Manikin Replacement Lung Bags

# Features:

- Prestan Manikin Replacement Lung Bags.
- Clear plastic inflatable lungs.
- Easy to insert.
- Disposable.

# **PRESTAN MASKS ADAPTERS**

**SKU:** 10076-PPA

Use this affordable, disposable adapter in place of expensive mask valves for costeffective training. It features an integral air filter that obstructs the flow of contaminants. Fits all standard rescue masks (15mm I.D. or 22mm O.D.).

## \*For training purposes only.

## Features:

- It features an integral air filter that obstructs the flow of contaminants.
- Fits all standard rescue masks
- Rescue mask not included