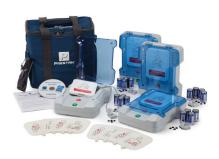

# PRESTAN PROFESSIONAL ADULT SERIES 2000 MANIKIN

**SKU:** PP-AM-2000-MS

The same high-quality, realistic Professional Adult Manikin is now available with Advanced Feedback including Rate, Depth, Recoil, Ventilation and Hands-Off Time via a Bluetooth® enabled PRESTAN CPR Feedback app available on both Apple and Android devices.

# PRESTAN PROFESSIONAL ADULT SERIES 2000 MANIKIN

The same high-quality, realistic Professional Adult Manikin is now available with Advanced Feedback including Rate, Depth, Recoil, Ventilation and Hands-Off Time via a Bluetooth® enabled PRESTAN CPR Feedback app available on both Apple and Android devices.

Available in medium or dark skin tones, with CPR Feedback only and in Single or 4-Pack configurations.

The Prestan Professional Training Manikin series is unlike any other on the market. Uniquely designed for realistic experiences, they are available individually or in sets of four for group training. The manikins are designed to match the real-life CPR experience. In CPR training, a precise feedback indicator is vital.

The Prestan's revolutionary CPR Rate Monitor provides instant feedback to both instructor and student on the correct compression depth. It enables each student to individually gauge their compression rate as well as allowing the instructor to monitor several students simultaneously. It is equipped with a unique Clicker Mechanism that gives an alert sound when the correct compression depth is reached. This helps ensure the students are using the correct force when administering CPR compression.