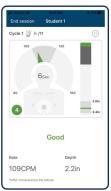

# The PRESTAN CPR Feedback App

Providing high-quality, real-time, advanced CPR feedback via a Bluetooth® connection with the PRESTAN Professional Adult Series 2000 Manikin. Advanced CPR feedback (includes rate, depth, recoil, ventilation, and hands-off time) is monitored, easily displayed, and available for reporting allowing students to self-monitor performance and gain confidence during CPR training.

The app allows instructors to provide comprehensive CPR training while monitoring CPR performance for up to six (6) students at a time. This app is also equipped with a reporting feature that allows for CPR training results to be downloaded directly from the app.

Instructors can easily calculate the Chest Compression Fraction with data collected via the PRESTAN CPR Feedback app making the Series 2000 Manikin suitable for both basic and advanced training.