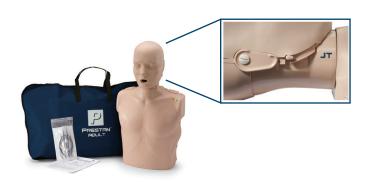

# **ADULT JAW THRUST MANIKIN**

Prestan's Jaw Thrust Head gives instructors the option to teach with the jaw thrust maneuver or head-tilt/chin-lift.

Prestan Professional

Adult Jaw Thrust

CPR-AED Training Manikin

Jaw Thrust Heads may also be purchased separately - they are interchangeable with the heads on the Prestan Professional Adult Training Manikins