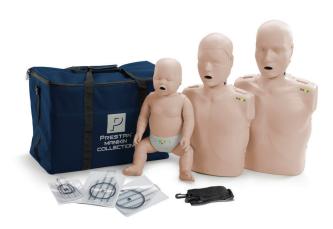

# **MANIKIN COLLECTIONS**

Prestan Manikins are available in 2 convenient multi-packs.

# **The Prestan Collection**

(1 Adult / 1 Child / 1 Infant) Comes with 10 Face-Shield/Lung-Bags per Manikin

The Prestan Family Pack (2 Adults / 1 Child / 2 Infants) Comes with 10 Face-Shield/Lung-Bags per Manikin