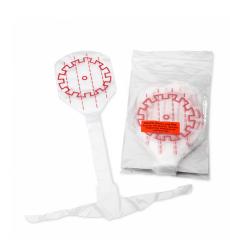

# **SERIES 2000 LUNG BAGS**

The PRESTAN Professional Adult Series 2000 Lung Bags use the same easy to install PRESTAN design with the addition of a breath sensor. The Series 2000 lung bags are required for ventilation feedback via the PRESTAN CPR Feedback app.

# PRESTAN PROFESSIONAL ULTRALITE 50PCS FACE-SHIELD / LUNG BAG

**SKU:** PP-ULB-50

The face shield lung bag delivers a realistic experience of a full chest rise during CPR training. These lung bags fit the Prestan Ultralite series CPR manikins only.

This pack includes 50 lung bags. Insertion of the one-piece lung bag design is a breeze! Fold it up, slide it in and you are ready for training.