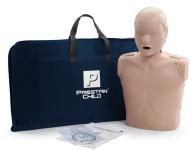

# **PRESTAN CHILD MANIKINS**

SKU: PP-CM-100M-MS

The Prestan Professional Child Manikin is designed to look like a child verses an adult with less prominent body structures and softer, more childlike facial features. It is smaller and thinner than the Prestan Professional Adult Manikin. Yet, still realistic to the eye and the touch.

## Features:

- Realistic looking and performing manikin is more acceptable to both instructors and students.
- Far easier and faster to carry and set up at training sites.
- Patented face/head tilt simulates how an actual victim's head would move if he required CPR and teaches students how to properly open the airway.
- Easily inserted face-shield/lung-bag provides visual chest rise to ensure students receive the most accurate and realistic training.
- The face shield is secured so it won't slip and there's no need for adhesives.
- Manikins are with the CPR Feedback Monitor
- Prestan Manikins are not made with natural rubber latex.