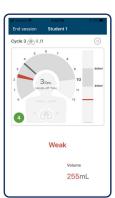

# The PRESTAN CPR Feedback App

Providing high-quality, real-time, advanced CPR feedback via a Bluetooth® connection with the PRESTAN Professional Adult Series 2000 Manikin. Advanced CPR feedback (includes rate, depth, recoil, ventilation, and hands-off time) is monitored, easily displayed, and available for reporting allowing students to self-monitor performance and gain confidence during CPR training.

# **SERIES 2000 LUNG BAGS**

The PRESTAN Professional Adult Series 2000 Lung Bags use the same easy to install PRESTAN design with the addition of a breath sensor. The Series 2000 lung bags are required for ventilation feedback via the PRESTAN CPR Feedback app.