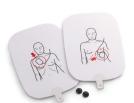

# Prestan Professional Single AED Trainer

- Includes one set of Adult Pads w/Case, batteries, instructions and a carrying case
- Compatible with any CPR manikins
- Can be used to train in both semi-automatic and fully-automatic versions
- Metronome and counts upward by 10's ending at 30 to help the student with chest compressions
- KIT includes Pediatric Pad w/Case and Remote Control

# PP-APAD-1 (Single Set of Adult Pads)

# PP-APAD-4 (4-Pack Sets of Adult Pads)