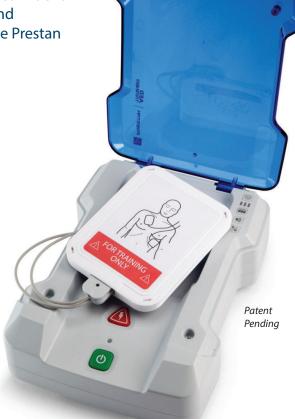

# **Prestan® Professional AED Trainer**

The **Prestan Professional AED Trainer** provides quality, durability and affordability like no other trainer in the market. Clear, confident voice instructions that provide easy-to-follow directions and preconfigured scenarios make training students easier. The Prestan Professional AED Trainer carries a three (3) year warranty.

• Easy to use panel includes a scenario, volume control, and language button

Includes 5 scenarios for varied training opportunities

- Pads can be used at least 50-60 times during CPR/AED classes
- · Pads are pre-connected
- Pads have an embedded 'switch' which senses proper pad attachment to the manikin

# Prestan Professional Single AED Trainer

- Includes one set of Adult Pads w/Case, batteries, instructions and a carrying case
- Compatible with any CPR manikins
- Can be used to train in both semi-automatic and fully-automatic versions
- Metronome and counts upward by 10's ending at 30 to help the student with chest compressions
- KIT includes Pediatric Pad w/Case and Remote Control