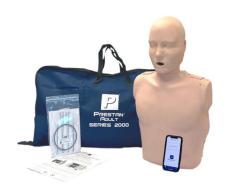

# PRESTAN PROFESSIONAL ADULT SERIES 2000 MANIKIN

**SKU:** PP-AM-2000-MS

The same high-quality, realistic Professional Adult Manikin is now available with Advanced Feedback including Rate, Depth, Recoil, Ventilation and Hands-Off Time via a Bluetooth® enabled PRESTAN CPR Feedback app available on both Apple and Android devices.

# PRESTAN PROFESSIONAL ADULT SERIES 2000 MANIKIN

The same high-quality, realistic Professional Adult Manikin is now available with Advanced Feedback including Rate, Depth, Recoil, Ventilation and Hands-Off Time via a Bluetooth® enabled PRESTAN CPR Feedback app available on both Apple and Android devices.

Available in medium or dark skin tones, with CPR Feedback only and in Single or 4-Pack configurations.

The Prestan Professional Training Manikin series is unlike any other on the market. Uniquely designed for realistic experiences, they are available individually or in sets of four for group training. The manikins are designed to match the real-life CPR experience. In CPR training, a precise feedback indicator is vital.