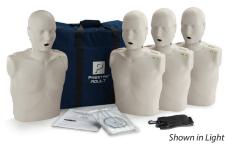

# PRESTAN ADULT MANIKINS

SKU: PP-AM-100M-MS

The PRESTAN Professional Training Manikin series is unlike any other on the market. Uniquely designed for realistic experiences, they are available individually or in sets of four for group training. CPR manikins are designed to match the real-life CPR experience.

## Features:

- Fully compliant with current industry guidelines, including the most recent AHA Integrated Feedback Directive.
- Realistic looking and performing manikin is more acceptable to both instructors and students.
- Far easier and faster to carry and set up at training sites.
- Patented face/head tilt simulates how an actual victim's head would move if he required CPR and teaches students how to properly open the airway.
- Easily inserted face-shield/lung-bag provides visual chest rise to ensure students receive the most accurate and realistic training.
- The face shield is secured so it won't slip and there's no need for adhesives.
- Manikins are available with the CPR Feedback Monitor Monitors may also be purchased separately to easily install into non-monitored Prestan Professional Manikins.
- Prestan CPR Manikins are not made with natural rubber latex.