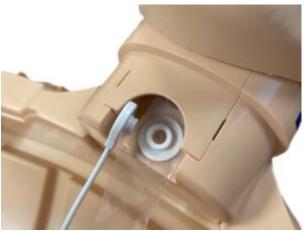

# **SERIES 2000 LUNG BAGS**

The PRESTAN Professional Adult Series 2000 Lung Bags use the same easy to install PRESTAN design with the addition of a breath sensor. The Series 2000 lung bags are required for ventilation feedback via the PRESTAN CPR Feedback app.

# PRESTAN PROFESSIONAL ULTRALITE 50PCS FACE-SHIELD / LUNG BAG

**SKU:** PP-ULB-50

The face shield lung bag delivers a realistic experience of a full chest rise during CPR training. These lung bags fit the Prestan Ultralite series CPR manikins only.

This pack includes 50 lung bags. Insertion of the one-piece lung bag design is a breeze! Fold it up, slide it in and you are ready for training.