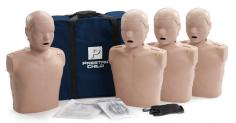

# PRESTAN COLLECTION CPR MANIKINS

SKU: PP-FM-300M-MS

The Prestan Professional Training Manikin series is unlike any other on the market. Uniquely designed for realistic experiences, they are available individually or in sets of four for group training. The manikins are designed to match the real-life CPR experience.

In CPR training, a precise feedback indicator is vital. Prestan's revolutionary CPR Rate Monitor provides instant feedback to both instructor and student on the correct compression depth. It enables each student to individually gauge their compression rate as well as allowing the instructor to monitor several students simultaneously. It is equipped with a unique Clicker Mechanism that gives an alert sound when the correct compression depth is reached. This helps ensure the students are using the correct force when administering CPR compressions.

#### Features:

- CPR feedback monitor that meets 2015 AHA CPR guidelines for Adult Manikin.
- Available in Adult, Child, and Infant models.
- Realistic looking and performing manikin is more acceptable to both instructors and students.
- Far easier and faster to carry and set up at training sites.
- Patented face/head tilt simulates how an actual victim's head would move if he required CPR and teaches students how to properly open the airway.
- Easily inserted face-shield/lung-bag provides visual chest rise to ensure students receive the most accurate and realistic training.
- The face shield is secured so it won't slip and there's no need for adhesives.
- Prestan Manikins are not made with natural rubber latex.