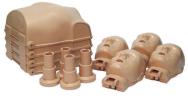

# PRESTAN® ULTRALITE® MANIKIN 4-PACK

# Prestan® Ultralite® Manikins

Prestan is pleased to offer our newest and most portable manikin, the **Ultralite Manikin**. The Ultralite Manikin is amazingly easy to set up and is sold in a convenient and lightweight 4-pack for efficient training-on-the-go. This durable manikin offers an affordable tool for CPR training, with all the quality and realism you expect from Prestan.

**Prestan Ultralite Manikins** ITEM # PP-ULM-400-MS

- · Uniquely fast and easy set-up
- Stackable torsos and heads generate a compact package for transporting multiple units
- Clamshell opening provides easy access
- · Manikin is easy to clean
- Vinyl and latex free
- Compatible with AED Trainer pads
- · Realistic head tilt
- · Visible chest rise with lung bag use
- Unique torso web design for realistic feel
- Anatomically correct design includes xyphoid process
- Realistic chest compressions to a 2" depth
- Life tested to a half-million compressions
- Three (3) year warranty

# **Ultralite Manikin 4-pack includes:**

- · 4 Manikin Torsos
- · 4 Manikin Heads
- 4 Compression Pistons
- Nylon Piston Bag
- 50-pack Face-Shield Lung Bags
- · Nylon Carrying Case
- Detachable Shoulder Strap
- · Instruction Sheet