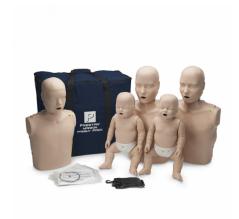

# PRESTAN ADULT MANIKINS

SKU: PP-AM-100M-MS

The PRESTAN Professional Training Manikin series is unlike any other on the market. Uniquely designed for realistic experiences, they are available individually or in sets of four for group training. CPR manikins are designed to match the real-life CPR experience.

## Features:

- Fully compliant with current industry guidelines, including the most recent AHA Integrated Feedback Directive.
- Realistic looking and performing manikin is more acceptable to both instructors and students.
- Far easier and faster to carry and set up at training sites.
- Patented face/head tilt simulates how an actual victim's head would move if he required CPR and teaches students how to properly open the airway.
- Easily inserted face-shield/lung-bag provides visual chest rise to ensure students receive the most accurate and realistic training.
- The face shield is secured so it won't slip and there's no need for adhesives.
- Manikins are available with the CPR Feedback Monitor Monitors may also be purchased separately to easily install into non-monitored Prestan Professional Manikins.
- Prestan CPR Manikins are not made with natural rubber latex.