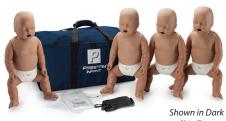

# **PRESTAN INFANT MANIKINS 4-PACK**

SKU: PP-IM-400M-MS

This AHA Compliant, 4-Pack of Prestan Infant Manikins-Medium Tone comes equipped with Compression Depth Clicker Feedback Devices and Compression Rate Monitor Feedback Devices.

This 4-Pack of Manikins will optimize your training program by ensuring the student's Compression Depth and Compression Rate are reached with an audible 'clicking' sound and LED indicators provided by 2 separate feedback devices. Additional Items Included: 50 Infant Lung Bags, an Instruction Sheet, and a nylon carrying case.

Achieve this with Prestan Professional's revolutionary new infant CPR manikin with Rate Monitor. The LED indicators allow for instant feedback to both instructors and students regarding their rate of chest compressions. Instructors can monitor several students quickly and easily, while students themselves can visually gauge their compression rate reinforcing more practice time using proper technique.

The depth of compression is a crucial skill to learn as well. Class participants learn proper compression depth with the manikin's audible 'clicking' sound. When compressions are done to the ECC recommended depth, the manikin's 'click' lets students know they are on target. Compression rate and depth – two vitally important components to learning for successful CPR. With Prestan's visual and audible reinforcement of good CPR techniques, students will confidently embrace their role in the cardiac chain of survival.