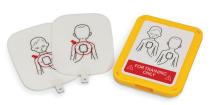

# Prestan Professional Single AED Trainer

- Includes one set of Adult Pads w/Case, batteries, instructions and a carrying case
- Compatible with any CPR manikins
- Can be used to train in both semi-automatic and fully-automatic versions
- Metronome and counts upward by 10's ending at 30 to help the student with chest compressions
- KIT includes Pediatric Pad w/Case and Remote Control

# PP-APAD-1 (Single Set of Adult Pads)

# PP-APAD-4 (4-Pack Sets of Adult Pads)