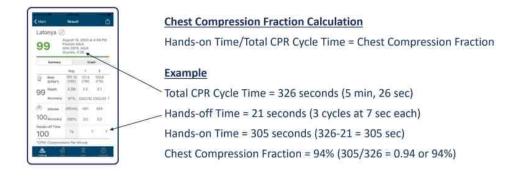

Instructors can easily calculate the Chest Compression Fraction with data collected via the PRESTAN CPR Feedback app making the Series 2000 Manikin suitable for both basic and advanced training.