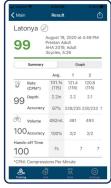

# The PRESTAN CPR Feedback App

Providing high-quality, real-time, advanced CPR feedback via a Bluetooth® connection with the PRESTAN Professional Adult Series 2000 Manikin. Advanced CPR feedback (includes rate, depth, recoil, ventilation, and hands-off time) is monitored, easily displayed, and available for reporting allowing students to self-monitor performance and gain confidence during CPR training.

The app allows instructors to provide comprehensive CPR training while monitoring CPR performance for up to six (6) students at a time. This app is also equipped with a reporting feature that allows for CPR training results to be downloaded directly from the app.

Instructors can easily calculate the Chest Compression Fraction with data collected via the PRESTAN CPR Feedback app making the Series 2000 Manikin suitable for both basic and advanced training.