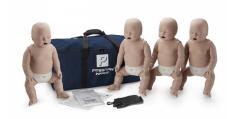

# PRESTAN INFANT MANIKIN

SKU: PP-IM-100M-MS

Life-like features and weight allows for realistic infant CPR training. Sculpted body contours and realistic skin feel help prepare students for real-life rescues. A head that simulates the way an actual infant's head would move. Face/head tilt enhances the CPR learning experience and teaches students how to open the airway during CPR. Available in single or 4 packs.

## Features:

- Realistic looking and performing manikin is more acceptable to both instructors and students.
- Far easier and faster to carry and set up at training sites.
- Patented face/head tilt simulates how an actual victim's head would move if he required CPR and teaches students how to properly open the airway.
- Easily inserted face-shield/lung-bag provides visual chest rise to ensure students receive the most accurate and realistic training.
- The face shield is secured so it won't slip and there's no need for adhesives.
- Manikins are available with the CPR Feedback Monitor Monitors may also be purchased separately to easily install into non-monitored Prestan Professional Manikins.
- Prestan Manikins are not made with natural rubber latex.